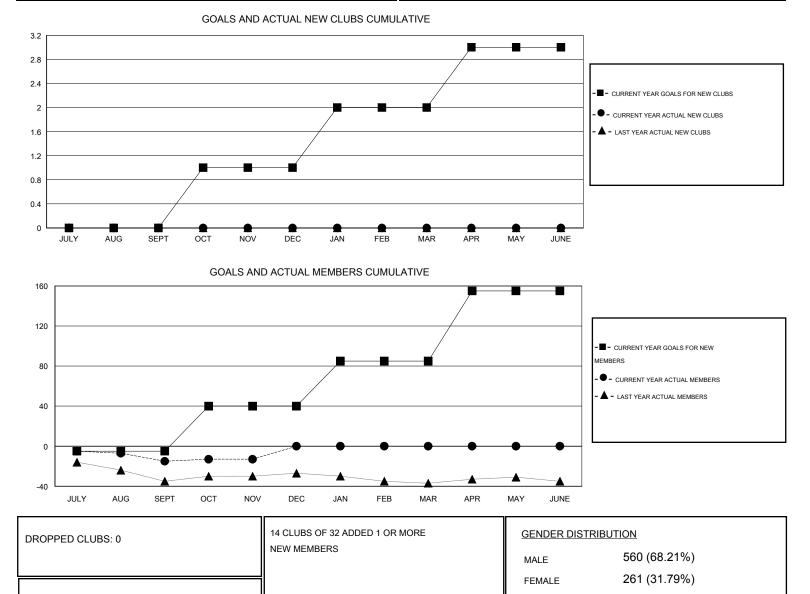

## LOCATION SOUTH CAROLINA

| Clubs                 |                  |           |                  |                  | Members               |                    |                                     |                    |                  |
|-----------------------|------------------|-----------|------------------|------------------|-----------------------|--------------------|-------------------------------------|--------------------|------------------|
| RESULTS FOR 2014-2015 |                  |           |                  |                  | RESULTS FOR 2014-2015 |                    |                                     |                    |                  |
| QUARTER               | NEW CLUB<br>GOAL | NEW CLUBS | DROPPED<br>CLUBS | NET<br>GAIN/LOSS | QUARTER               | NEW MEMBER<br>GOAL | CHARTER AND<br>NEW MEMBERS<br>ADDED | DROPPED<br>MEMBERS | NET<br>GAIN/LOSS |
| JULY/AUG/SEPT         | 0                | 0         | 0                | 0                | JULY/AUG/SEPT         | -5                 | 15                                  | 30                 | -15              |
| OCT/NOV/DEC           | 1                | 0         | 0                | 0                | OCT/NOV/DEC           | 45                 | 20                                  | 18                 | 2                |
| JAN/FEB/MAR           | 1                | 0         | 0                | 0                | JAN/FEB/MAR           | 45                 | 0                                   | 0                  | 0                |
| APR/MAY/JUNE          | 1                | 0         | 0                | 0                | APR/MAY/JUNE          | 70                 | 0                                   | 0                  | 0                |